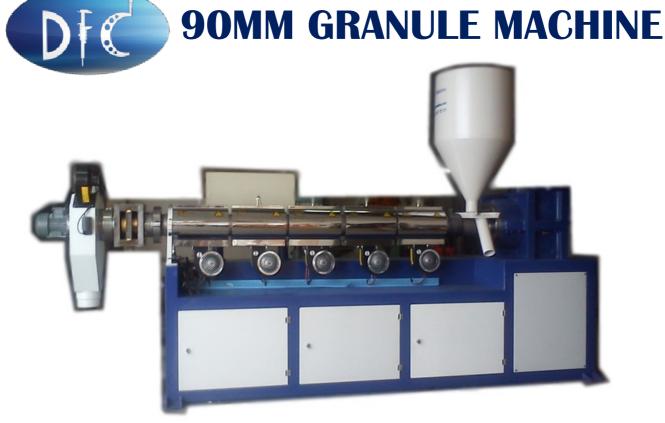

## **Diameter 90 Granule Machine**

- 1. Diameter 90mm screw-sleeve. Screw 8550 Nitration Steel, Sleeve 4140 materials.
- 2. 45 kw gamak brand motor ve Yılmaz brand reductor is used.
- 3. 5 x Ceramic 6000watt 5 resistance and 2 x head resistance is used. There are 7 heat sections.
- 4. Screw-sleeve for the polythene material has 150-180 Kg/hr capacity
- 5. Granule Cutting System at the head.
- 6. 3x High pressure Cooling unit at the head.
- 7. 2x Granule Storage and 2x Carrier Blower.
- 8. Full Automated system with touch sens Control Panel.
- 9. 2 Years guaranty except user faults. Electrical parts and electronics have own guaranties.